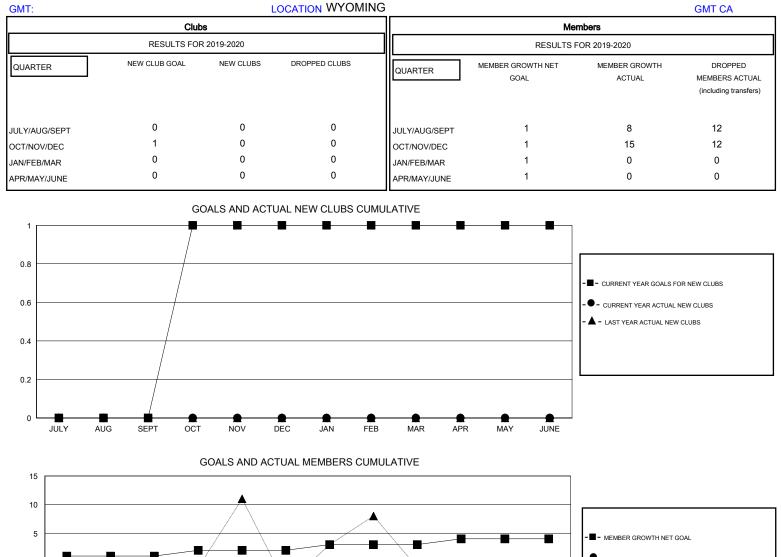

## MONTHLY MEMBERSHIP PROGRESS REPORT

District 15

District 16



| 15 г |                                                    |                                   |
|------|----------------------------------------------------|-----------------------------------|
| 10   |                                                    |                                   |
| 10   | <u> </u>                                           |                                   |
| 5    |                                                    |                                   |
| 3    |                                                    | - ■ - MEMBER GROWTH NET GOAL      |
| 0    |                                                    | - ● - MEMBER GROWTH ACTUAL        |
|      |                                                    | - ▲ - LAST YEAR MEMBERSHIP ACTUAL |
| -5   | _